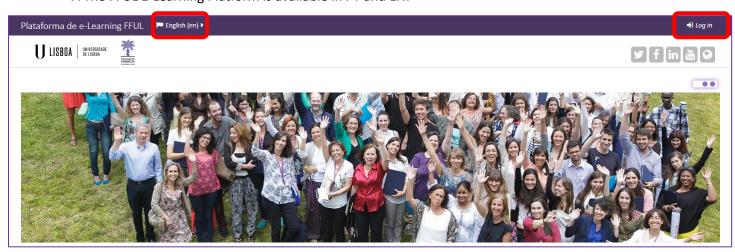

## https://elearning03.ul.pt/

A The FFUL E-Learning Platform is available in PT and EN:

The login is made with the institutional account of the University of Lisbon: *Username* (XXXX@edu.ulisboa.pt) and *Password*.