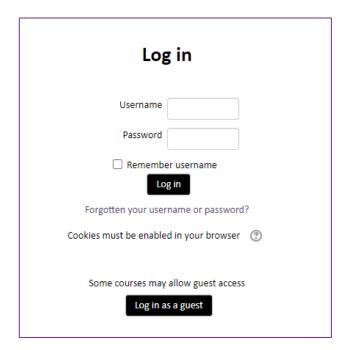

## https://elearning03.ul.pt/

A The FFUL E-Learning Platform is available in PT and EN:

The login is made with the institutional account of the University of Lisbon: *Username* (XXXX@edu.ulisboa.pt) and *Password*.

**ATTENTION:** The *username* is your ULisboa email address: XXXX@edu.ulisboa.pt.

If you have any problems accessing the platform, please contact us at the following addresses:

- Integrated Master academicos@ff.ulisboa.pt
- Masters posgraduados@ff.ulisboa.pt
- Erasmus <u>erasmus@ff.ulisboa.pt</u>
- Post-Graduation Courses naoconferentesgrau@ff.ulisboa.pt
- PHDS <u>doutoramentos@ff.ulisboa.pt</u>

If you can't remember your access data, you should request the recovery of your credentials:

- Enter your username or the e-mail address you used when you created your Campus/Edu account.
- You will receive information on how to create a new password in the e-mail address provided.
- If you have any difficulties recovering your password, please contact us.