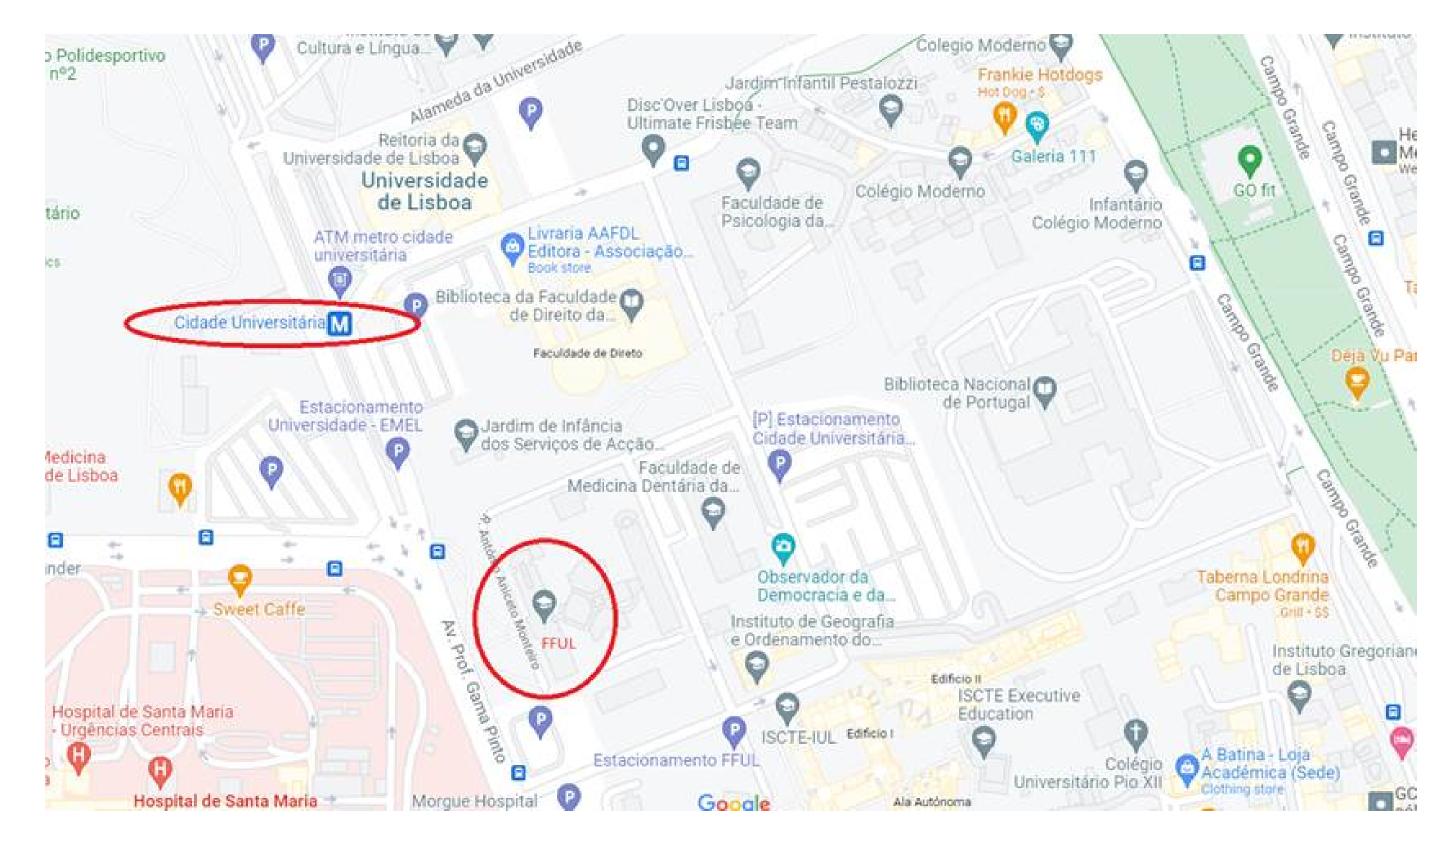

#### LOCATION

#### **MOBILITY AND TRANSPORTATION**

738, 755, 764, 768 Regional buses (Transportes Sul do Tejo): Almada / Cidade Universitária;

#### Subway

Metropolitano de Lisboa

#### Yellow Line

Cidade Universitária Station

Car
2ª Circular road: Campo Grande
exit
Eixo Norte-Sul: Sete Rios/Praça de
Espanha exit